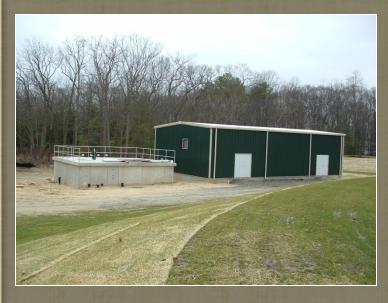

### Country Grove

Wastewater Treatment Facility

- Fluidyne ISAM Sequencial Batch Reactor
- Discharging to Rapid Six Infiltration Beds (RIBs)
- 180 Water and Wastewater units
- Plant Capacity 54,000 GPD
- Plant Treatment Capabilities:
  - 10mg/I BOD
  - 10mg/ITSS
  - 10mg/I TN

#### Country Grove Previous Day

#### Country Grove After Dosing

#### Country Grove Effluent Pipe