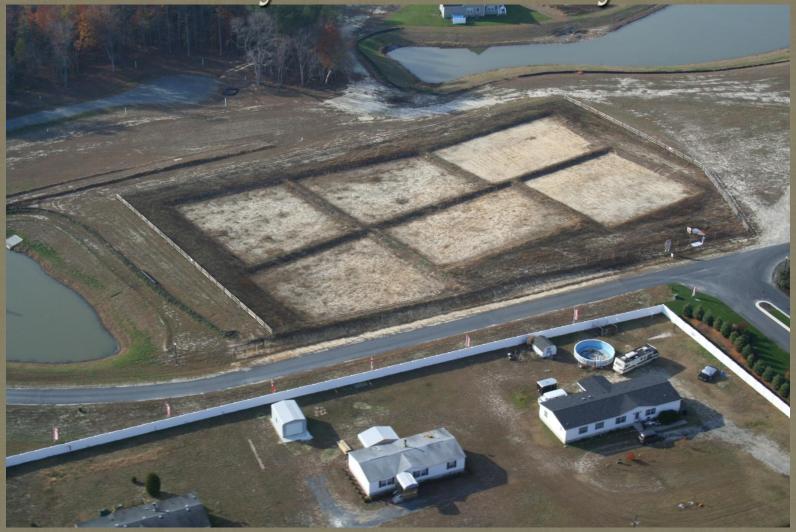

## Breeders Crown Facility

#### Breeders Crown

- Discharging to Six Rapid Infiltration Beds (RIBs)
- 63 Wastewater units
- Plant Capacity 18,900 GPD
- Plant Treatment Capabilities:
  - 30 mg/l BOD
  - 30mg/I TSS

Wastewater Treatment Facility

#### Breeders Crown RIB Disposal

#### Breeders Crown Plant View