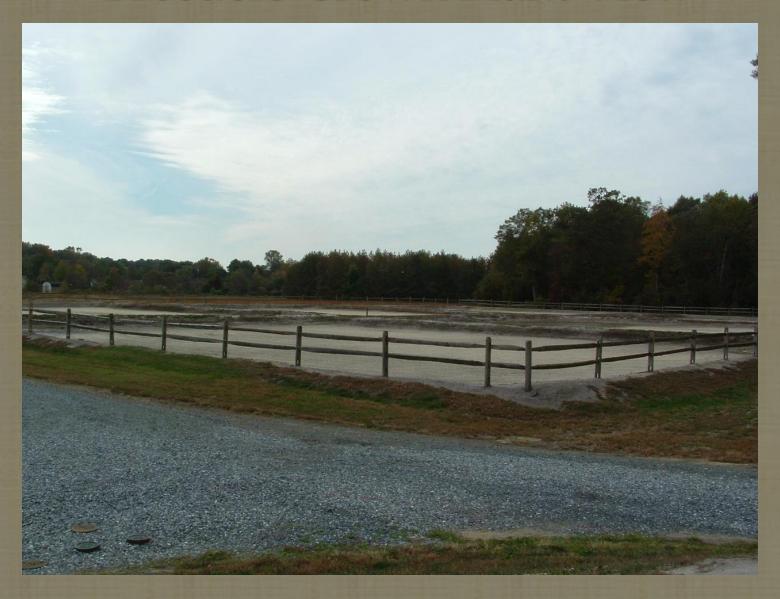

- Others

Proper Treatment Must Match Proper Disposal Depending Upon Circumstances

High Level Treatment Must Precede RIB Disposal

#### Nearby MBR's

- Cecil County, MD
- Baltimore County, MD
- > Hart's Landing, Lewes, DE
- ➤ City of Lewes, DE
- Wandendale (proposed)
- Bayfront, Lewes, DE
- ➤Town of Millsboro, DE
- Glen Riddle Development Ocean City, MD.





## Rapid Infiltration Basins (RIBs)

**Groundwater Mound** 

Original Groundwater Surface

#### RIB Cross-Section



## Breeders Crown Facility



#### Breeders Crown



- Discharging to Six Rapid Infiltration Beds (RIBs)
- 63 Wastewater units
- Plant Capacity 18,900 GPD
- Plant Treatment Capabilities:
  - 30 mg/l BOD
  - 30mg/I TSS



Wastewater Treatment Facility

#### Breeders Crown RIB Disposal



#### Breeders Crown Plant View



## Previous Day RIB



#### Breeders Crown After Dosing



Country Grove Facility



### Country Grove



Wastewater Treatment Facility

- Fluidyne ISAM Sequencial Batch Reactor
- Discharging to Rapid Six Infiltration Beds (RIBs)
- 180 Water and Wastewater units
- Plant Capacity 54,000 GPD
- Plant Treatment Capabilities:
  - 10mg/I BOD
  - 10mg/ITSS
  - 10mg/I TN

#### Country Grove Previous Day



#### Country Grove After Dosing



#### Country Grove Effluent Pipe



#### Angola District RIBs (Aerial View)



#### Proposed Wandendale Facility





AESTHETIC LANDSCAPE

ATTACHMENT

N

#### Wandendale Type of Disposal

#### RIBS

- Shallow basins (18-24" deep) that accept the treated water
- 15.4 acres area approved for RIBs
- Six (6) basins
- Dose one basin per day, then let it rest for f