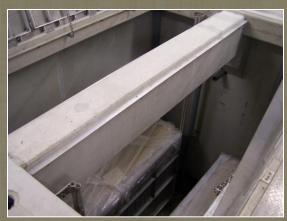

gola District RIBs (Aerial View)



#### Proposed Wandendale Facility





AESTHETIC LANDSCAPE

ATTACHMENT

N

#### Wandendale Type of Disposal

#### RIBS

- Shallow basins (18-24" deep) that accept the treated water
- 15.4 acres area approved for RIBs
- Six (6) basins
- Dose one basin per day, then let it rest for five days and rotate the basins.

## Bay Front RIB System



### Bay Front



Wastewater Treatment Facility

- Kubota Membrane Bio-Reactor Facility
- Discharging to Rapid Five Infiltration Beds (RIBs)
- 360 Water and Wastewater units
- Plant Capacity 54,000 GPD Capacity can be expanded to 108,000
- Plant Treatment Capabilities:
  - 3mg/I BOD
  - 3 mg/l TSS
  - 3 mg/l TN

## Bay Front RIB Disposal



## Bay Front Effluent Pipe



#### Inside View of Bay Front





Membranes







Bay Front

## RIB During Dose video1



#### RIB After Dose Video 2



West Bay Park RIB Disposal



## West Bay Park RIB Disposal



West Bay Park RIB Disposal





#### "Providing Water and Wastewater Solutions That Make Sense"