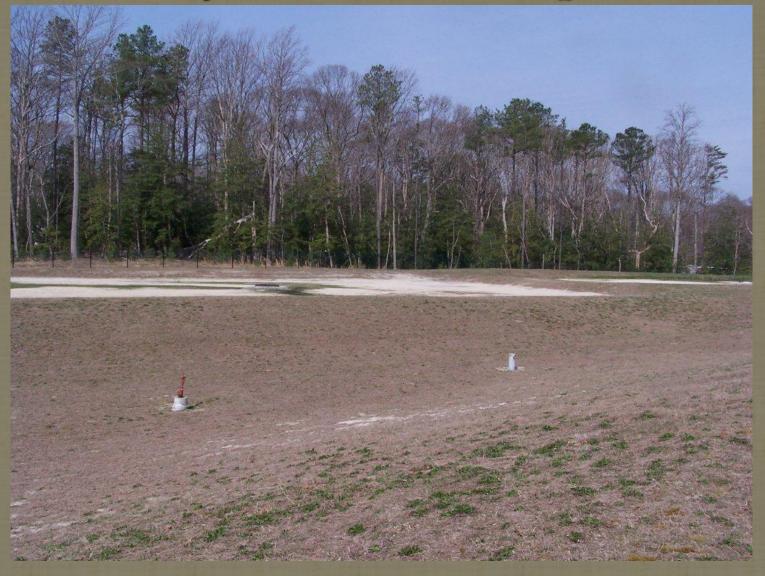

#### Country Grove After Dosing



#### Country Grove Effluent Pipe



#### Angola District RIBs (Aerial View)



#### Proposed Wandendale Facility





AESTHETIC LANDSCAPE

ATTACHMENT

N

#### Wandendale Type of Disposal

#### RIBS

- Shallow basins (18-24" deep) that accept the treated water
- 15.4 acres area approved for RIBs
- Six (6) basins
- Dose one basin per day, then let it rest for five days and rotate the basins.

## Bay Front RIB System



### Bay Front



Wastewater Treatment Facility

- Kubota Membrane Bio-Reactor Facility
- Discharging to Rapid Five Infiltration Beds (RIBs)
- 360 Water and Wastewater units
- Plant Capacity 54,000 GPD Capacity can be expanded to 108,000
- Plant Treatment Capabilities:
  - 3mg/I BOD
  - 3 mg/l TSS
  - 3 mg/l TN

## Bay Front RIB Disposal



## Bay Front Effluent Pipe



#### Inside View of Bay Front





Membranes







Bay Front

## RIB During Dose video1



#### RIB After Dose Video 2



West Bay Park RIB Disposal



## West Bay Park RIB Disposal



West Bay Park RIB Disposal





#### "Providing Water and Wastewater Solutions That Make Sense"