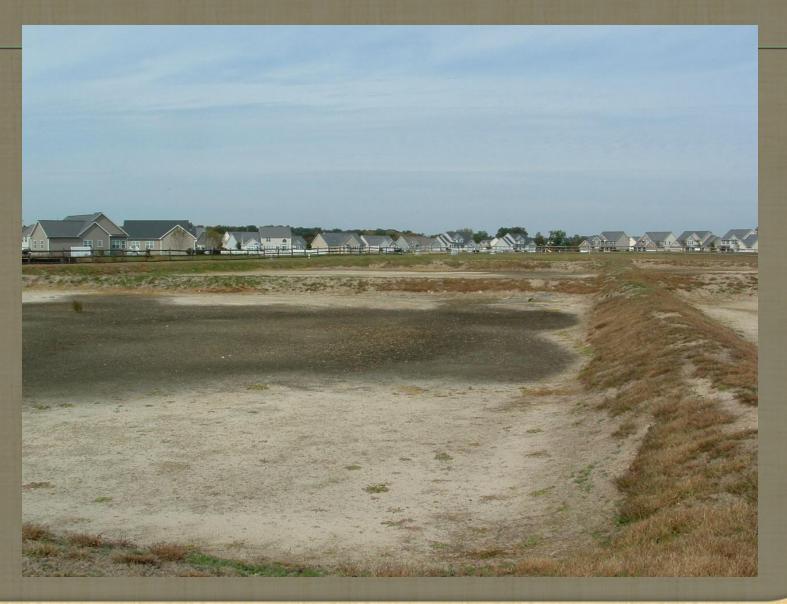

Groundwater Mound** 

Original Groundwater Surface

#### RIB Cross-Section



## Breeders Crown Facility



#### Breeders Crown



- Discharging to Six Rapid Infiltration Beds (RIBs)
- 63 Wastewater units
- Plant Capacity 18,900 GPD
- Plant Treatment Capabilities:
  - 30 mg/l BOD
  - 30mg/I TSS



Wastewater Treatment Facility

#### Breeders Crown RIB Disposal



#### Breeders Crown Plant View



## Previous Day RIB



#### Breeders Crown After Dosing



Country Grove Facility



### Country Grove



Wastewater Treatment Facility

- Fluidyne ISAM Sequencial Batch Reactor
- Discharging to Rapid Six Infiltration Beds (RIBs)
- 180 Water and Wastewater units
- Plant Capacity 54,000 GPD
- Plant Treatment Capabilities:
  - 10mg/I BOD
  - 10mg/ITSS
  - 10mg/I TN

#### Country Grove Previous Day



#### Country Grove After Dosing



#### Country Grove Effluent Pipe



#### Angola District RIBs (Aerial View)



#### Proposed Wandendale Facility





AESTHETIC LANDSCAPE

ATTACHMENT

N

#### Wandendale Type of Disposal

#### RIBS

- Shallow basins (18-24" deep) that accept the treated water
- 15.4 acres area approved for RIBs
- Six (6) basins
- Dose one basin per day, then let it rest for five days and rotate the basins.

## Bay Front RIB System



### Bay Front



Wastewater Treatment Facility

- Kubota Membrane Bio-Reactor Facility
- Discharging to Rapid Five Infiltration Beds (RIBs)
- 360 Water and Wastewater units
- Plant Capacity 54,000 GPD Capacity can be expanded to 108,000
- Plant Treatment Capabilities:
  - 3mg/I BOD
  - 3 mg/l TSS
  - 3 mg/l TN

## Bay Front RIB Disposal