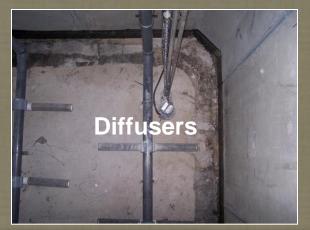

#### RIBS

- Shallow basins (18-24" deep) that accept the treated water
- 15.4 acres area approved for RIBs
- Six (6) basins
- Dose one basin per day, then let it rest for five days and rotate the basins.