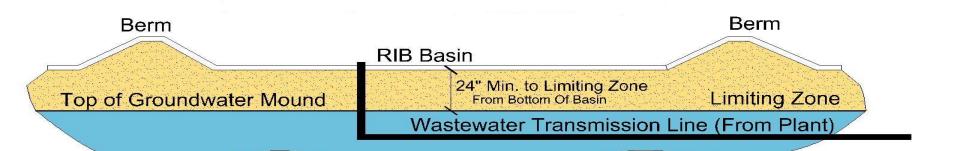

## Rapid Infiltration Basins (RIBs)

**Groundwater Mound** 

Original Groundwater Surface

#### RIB Cross-Section