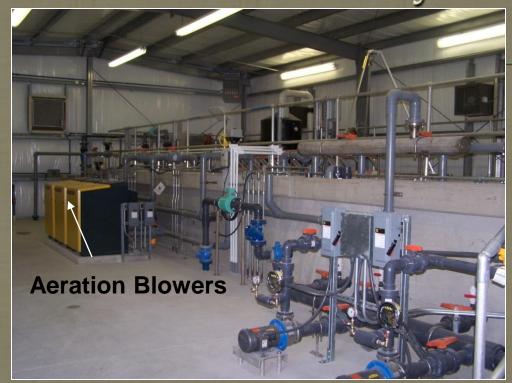

ent Pipe



#### Angola District RIBs (Aerial View)



#### Proposed Wandendale Facility





AESTHETIC LANDSCAPE

ATTACHMENT

N

#### Wandendale Type of Disposal

#### RIBS

- Shallow basins (18-24" deep) that accept the treated water
- 15.4 acres area approved for RIBs
- Six (6) basins
- Dose one basin per day, then let it rest for five days and rotate the basins.

## Bay Front RIB System



### Bay Front



Wastewater Treatment Facility

- Kubota Membrane Bio-Reactor Facility
- Discharging to Rapid Five Infiltration Beds (RIBs)
- 360 Water and Wastewater units
- Plant Capacity 54,000 GPD Capacity can be expanded to 108,000
- Plant Treatment Capabilities:
  - 3mg/I BOD
  - 3 mg/l TSS
  - 3 mg/l TN

## Bay Front RIB Disposal



## Bay Front Effluent Pipe



#### Inside View of Bay Front





Membranes







Bay Front

## RIB During Dose video1



#### RIB After Dose Video 2



West Bay Park RIB Disposal



## West Bay Park RIB Disposal



West Bay Park RIB Disposal





#### "Providing Water and Wastewater Solutions That Make Sense"