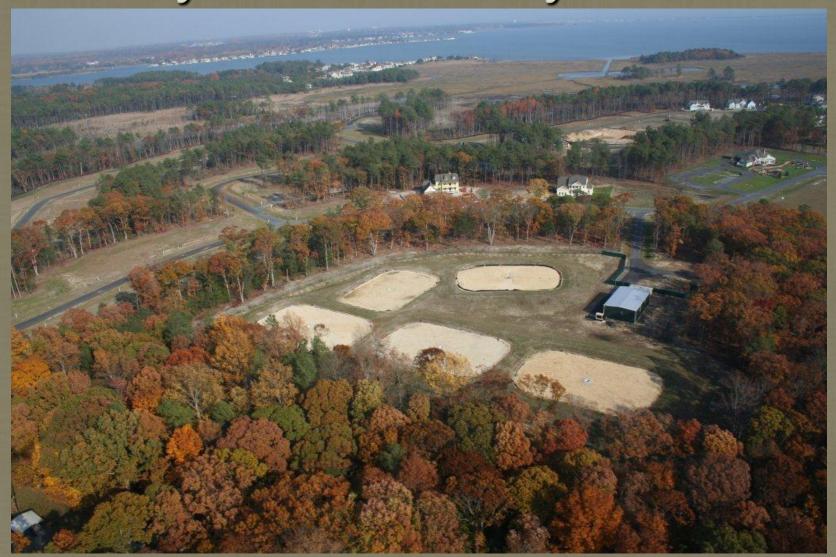

## Breeders Crown Facility

#### Breeders Crown

- Discharging to Six Rapid Infiltration Beds (RIBs)
- 63 Wastewater units
- Plant Capacity 18,900 GPD
- Plant Treatment Capabilities:
  - 30 mg/l BOD
  - 30mg/I TSS

Wastewater Treatment Facility

#### Breeders Crown RIB Disposal

#### Breeders Crown Plant View