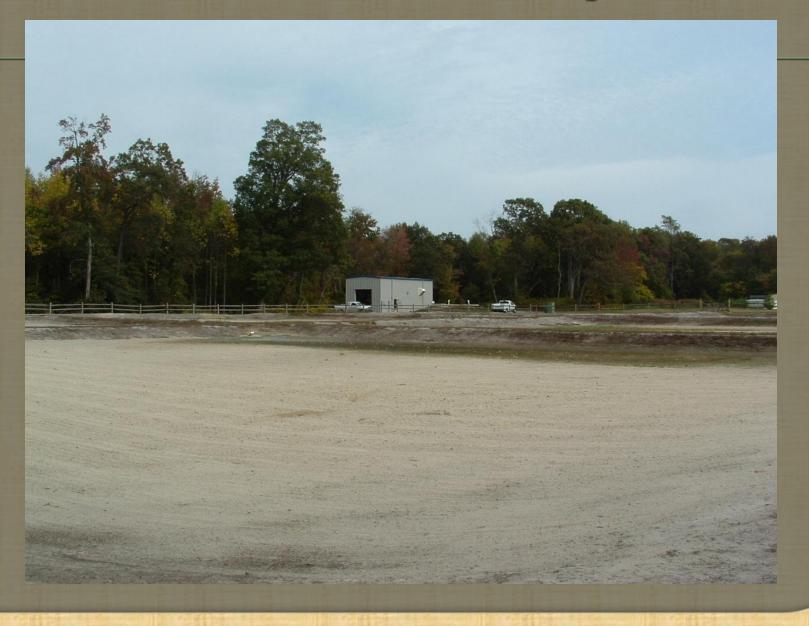

## Breeders Crown Facility

#### Breeders Crown

- Discharging to Six Rapid Infiltration Beds (RIBs)
- 63 Wastewater units
- Plant Capacity 18,900 GPD
- Plant Treatment Capabilities:
  - 30 mg/l BOD
  - 30mg/I TSS

Wastewater Treatment Facility