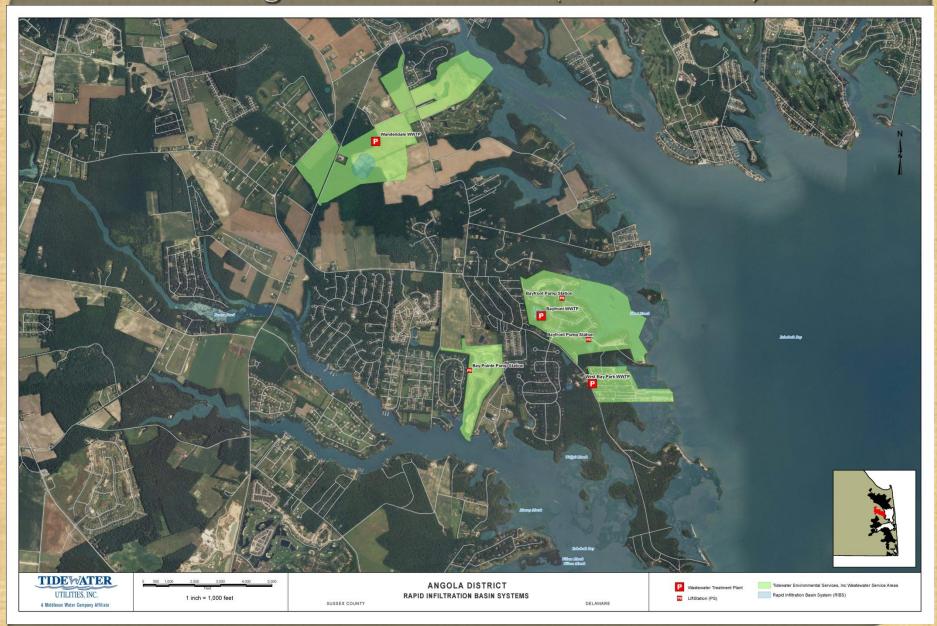

reeders Crown



- Discharging to Six Rapid Infiltration Beds (RIBs)
- 63 Wastewater units
- Plant Capacity 18,900 GPD
- Plant Treatment Capabilities:
  - 30 mg/l BOD
  - 30mg/I TSS



Wastewater Treatment Facility

#### Breeders Crown RIB Disposal



#### Breeders Crown Plant View



## Previous Day RIB



#### Breeders Crown After Dosing



Country Grove Facility



### Country Grove



Wastewater Treatment Facility

- Fluidyne ISAM Sequencial Batch Reactor
- Discharging to Rapid Six Infiltration Beds (RIBs)
- 180 Water and Wastewater units
- Plant Capacity 54,000 GPD
- Plant Treatment Capabilities:
  - 10mg/I BOD
  - 10mg/ITSS
  - 10mg/I TN

#### Country Grove Previous Day



#### Country Grove After Dosing



#### Country Grove Effluent Pipe



#### Angola District RIBs (Aerial View)



#### Proposed Wandendale Facility





AESTHETIC LANDSCAPE

ATTACHMENT

N

#### Wandendale Type of Disposal

#### RIBS

- Shallow basins (18-24" deep) that accept the treated water
- 15.4 acres area approved for RIBs
- Six (6) basins
- Dose one basin per day, then let it rest for five days and rotate the basins.

## Bay Front RIB System



### Bay Front



Wastewater Treatment Facility

- Kubota Membrane Bio-Reactor Facility
- Discharging to Rapid Five Infiltration Beds (RIBs)
- 360 Water and Wastewater units
- Plant Capacity 54,000 GPD Capacity can be expanded to 108,000
- Plant Treatment Capabilities:
  - 3mg/I BOD
  - 3 mg/l TSS
  - 3 mg/l TN

## Bay Front RIB Disposal



## Bay Front Effluent Pipe



#### Inside View of Bay Front





Membranes







Bay Front

## RIB During Dose vi