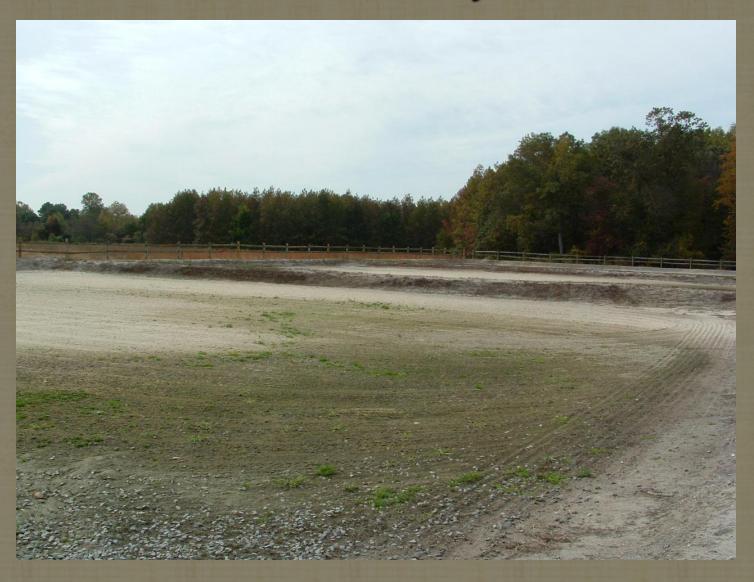

ent Must Match Proper Disposal Depending Upon Circumstances

High Level Treatment Must Precede RIB Disposal

#### Nearby MBR's

- Cecil County, MD
- Baltimore County, MD
- > Hart's Landing, Lewes, DE
- ➤ City of Lewes, DE
- Wandendale (proposed)
- Bayfront, Lewes, DE
- ➤Town of Millsboro, DE
- Glen Riddle Development Ocean City, MD.





## Rapid Infiltration Basins (RIBs)

**Groundwater Mound** 

Original Groundwater Surface

#### RIB Cross-Section



## Breeders Crown Facility



#### Breeders Crown



- Discharging to Six Rapid Infiltration Beds (RIBs)
- 63 Wastewater units
- Plant Capacity 18,900 GPD
- Plant Treatment Capabilities:
  - 30 mg/l BOD
  - 30mg/I TSS



Wastewater Treatment Facility

#### Breeders Crown RIB Disposal



#### Breeders Crown Plant View



## Previous Day RIB



#### Breeders Crown After Dosing



Country Grove Facility



### Country Grove



Wastewater Treatment Facility

- Fluidyne ISAM Sequencial Batch Reactor
- Discharging to Rapid Six Infiltration Beds (RIBs)
- 180 Water and Wastewater units
- Plant Capacity 54,000 GPD
- Plant Treatment Capabilities:
  - 10mg/I BOD
  - 10mg/ITSS
  - 10mg/I TN

#### Country Grove Previous Day



#### Country Grove After Dosing



#### Country Grove Effluent Pipe



#### Angola District RIBs (Aerial View)



#### Proposed Wandendale Facility





AESTHETIC LANDSCAPE

ATTACHMENT

N

#### Wandendale Type of Disposal

#### RIBS

- Shallow basins (18-24" deep) that accept the treated water
- 15.4 acres area approved for RIBs
- Six (6) basins
- Dose one basin per day, then let it rest for five days and rotate the