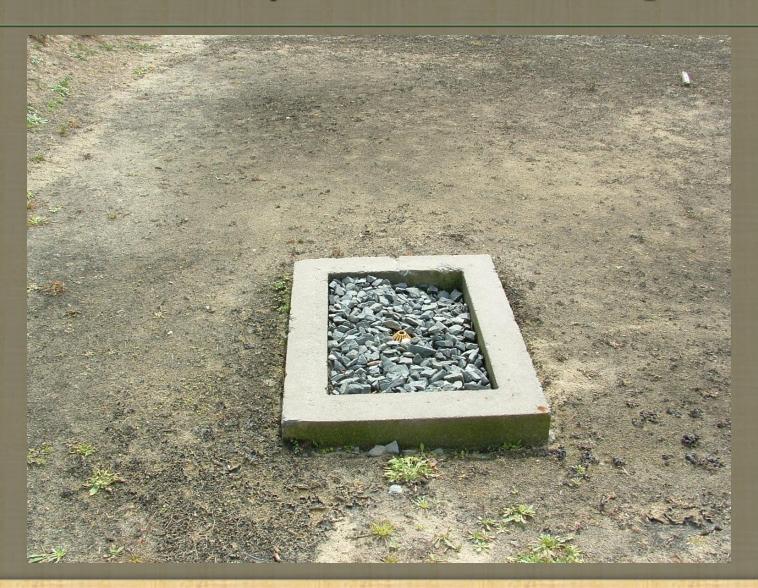

#### RIBS

- Shallow basins (18-24" deep) that accept the treated water
- 15.4 acres area approved for RIBs
- Six (6) basins
- Dose one basin per day, then let it rest for five days and rotate the basins.