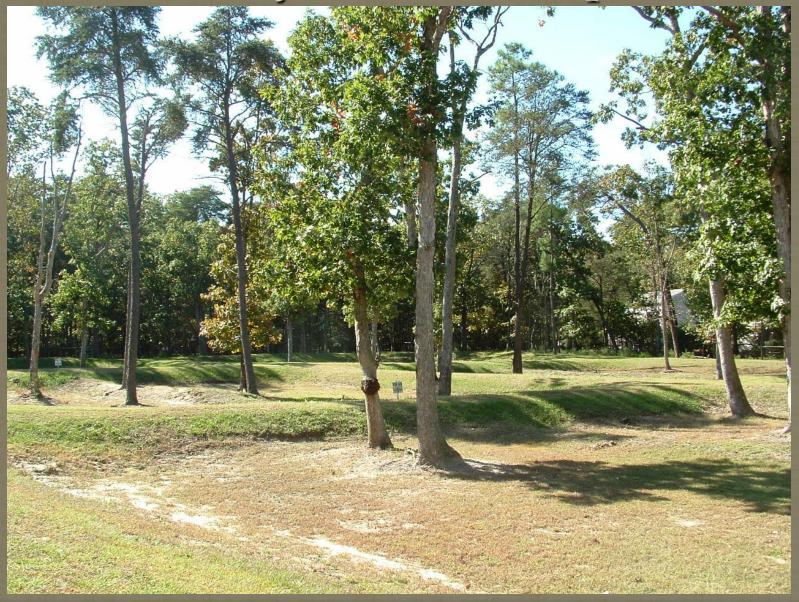

Disposal

#### RIBS

- Shallow basins (18-24" deep) that accept the treated water
- 15.4 acres area approved for RIBs
- Six (6) basins
- Dose one basin per day, then let it rest for five days and rotate the basins.

## Bay Front RIB System



### Bay Front



Wastewater Treatment Facility

- Kubota Membrane Bio-Reactor Facility
- Discharging to Rapid Five Infiltration Beds (RIBs)
- 360 Water and Wastewater units
- Plant Capacity 54,000 GPD Capacity can be expanded to 108,000
- Plant Treatment Capabilities:
  - 3mg/I BOD
  - 3 mg/l TSS
  - 3 mg/l TN

## Bay Front RIB Disposal



## Bay Front Effluent Pipe



#### Inside View of Bay Front





Membranes







Bay Front

## RIB During Dose video1



#### RIB After Dose Video 2



West Bay Park RIB Disposal



## West Bay Park RIB Disposal



West Bay Park RIB Disposal





#### "Providing Water and Wastewater Solutions That Make Sense"