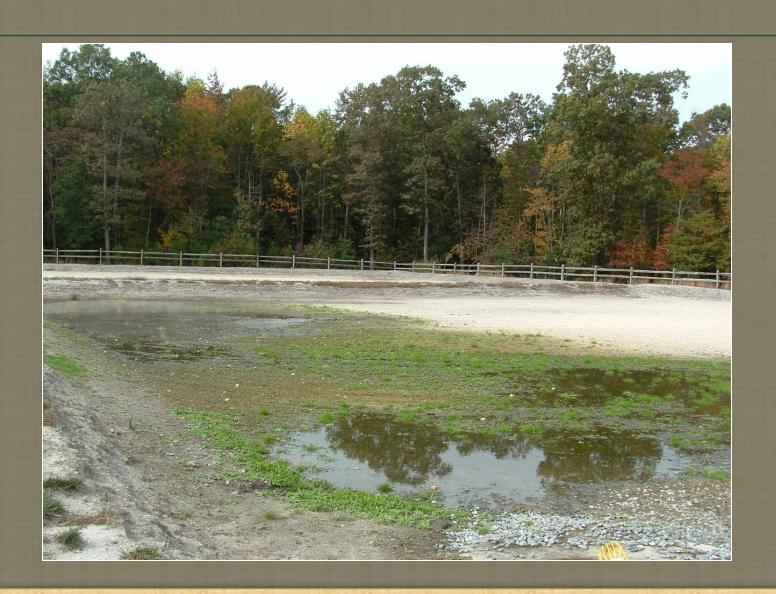

ding Upon Circumstances

High Level Treatment Must Precede RIB Disposal

#### Nearby MBR's

- Cecil County, MD
- Baltimore County, MD
- > Hart's Landing, Lewes, DE
- ➤ City of Lewes, DE
- Wandendale (proposed)
- Bayfront, Lewes, DE
- ➤Town of Millsboro, DE
- Glen Riddle Development Ocean City, MD.





## Rapid Infiltration Basins (RIBs)

**Groundwater Mound** 

Original Groundwater Surface

#### RIB Cross-Section



## Breeders Crown Facility



#### Breeders Crown



- Discharging to Six Rapid Infiltration Beds (RIBs)
- 63 Wastewater units
- Plant Capacity 18,900 GPD
- Plant Treatment Capabilities:
  - 30 mg/l BOD
  - 30mg/I TSS



Wastewater Treatment Facility

#### Breeders Crown RIB Disposal



#### Breeders Crown Plant View



## Previous Day RIB



#### Breeders Crown After Dosing



Country Grove Facility



### Country Grove



Wastewater Treatment Facility

- Fluidyne ISAM Sequencial Batch Reactor
- Discharging to Rapid Six Infiltration Beds (RIBs)
- 180 Water and Wastewater units
- Plant Capacity 54,000 GPD
- Plant Treatment Capabilities:
  - 10mg/I BOD
  - 10mg/ITSS
  - 10mg/I TN

#### Country Grove Previous Day



#### Country Grove After Dosing



#### Country Grove Effluent Pipe



#### Angola District RIBs (Aerial View)



#### Proposed Wandendale Facility





AESTHETIC LANDSCAPE

ATTACHMENT

N

#### Wandendale Type of Disposal

#### RIBS

- Shallow basins (18-24" deep) that accept the treated water
- 15.4 acres area approved for RIBs
- Six (6) basins
- Dose one basin per day, then let it rest for five days and rotate the basins.

## Bay Front RIB System