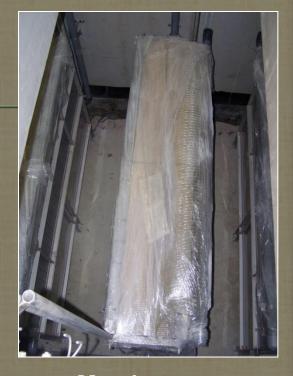

t Pipe



#### Angola District RIBs (Aerial View)



#### Proposed Wandendale Facility





AESTHETIC LANDSCAPE

ATTACHMENT

N

#### Wandendale Type of Disposal

#### RIBS

- Shallow basins (18-24" deep) that accept the treated water
- 15.4 acres area approved for RIBs
- Six (6) basins
- Dose one basin per day, then let it rest for five days and rotate the basins.

## Bay Front RIB System



### Bay Front



Wastewater Treatment Facility

- Kubota Membrane Bio-Reactor Facility
- Discharging to Rapid Five Infiltration Beds (RIBs)
- 360 Water and Wastewater units
- Plant Capacity 54,000 GPD Capacity can be expanded to 108,000
- Plant Treatment Capabilities:
  - 3mg/I BOD
  - 3 mg/l TSS
  - 3 mg/l TN

## Bay Front RIB Disposal



## Bay Front Effluent Pipe



#### Inside View of Bay Front





Membranes







Bay Front

## RIB During Dose video1



#### RIB After Dose Video 2



West Bay Park RIB Disposal



## West Bay Park RIB Disposal



West Bay Park RIB Disposal





#### "Providing Water and Wastewater Solutions That Make Sense"