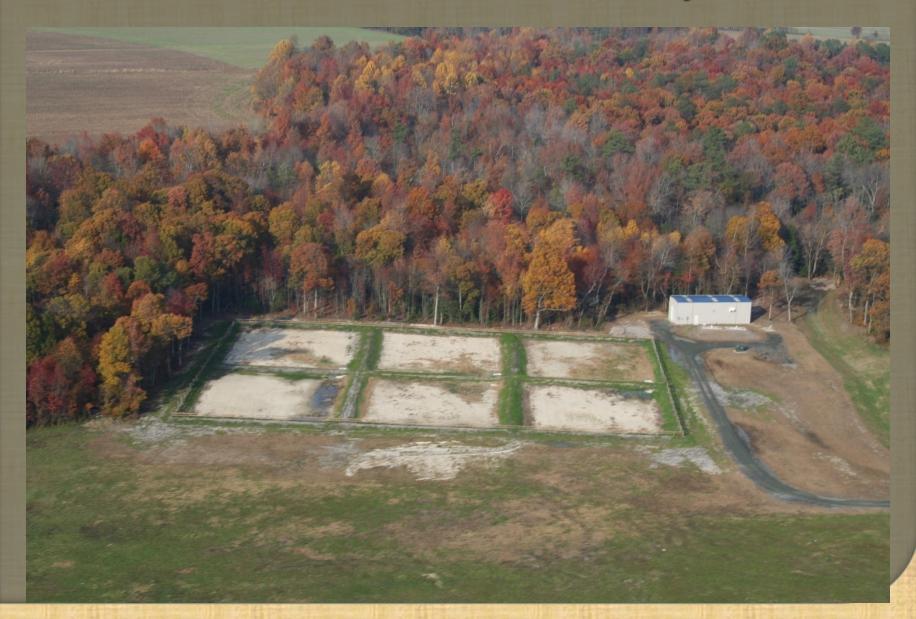

## Breeders Crown Facility

#### Breeders Crown

- Discharging to Six Rapid Infiltration Beds (RIBs)
- 63 Wastewater units
- Plant Capacity 18,900 GPD
- Plant Treatment Capabilities:
  - 30 mg/l BOD
  - 30mg/I TSS

Wastewater Treatment Facility

#### Breeders Crown RIB Disposal

#### Breeders Crown Plant View