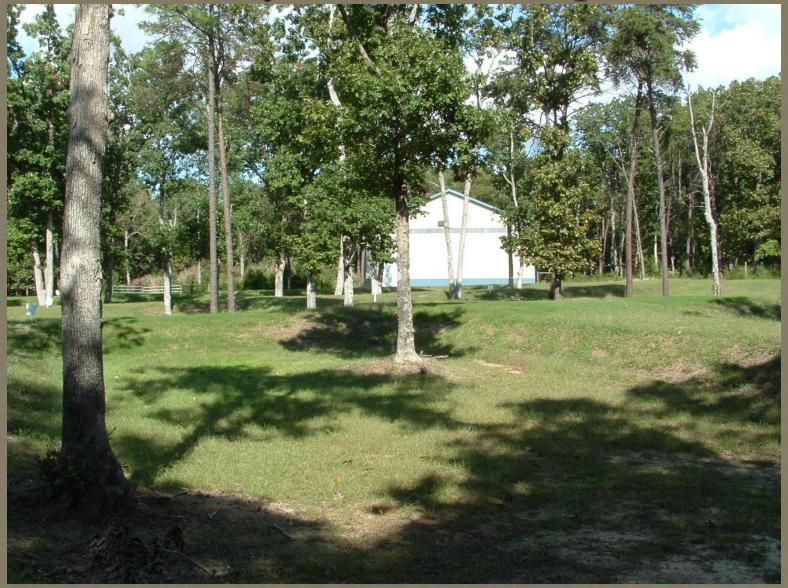

HMENT

N

#### Wandendale Type of Disposal

#### RIBS

- Shallow basins (18-24" deep) that accept the treated water
- 15.4 acres area approved for RIBs
- Six (6) basins
- Dose one basin per day, then let it rest for five days and rotate the basins.

## Bay Front RIB System



### Bay Front



Wastewater Treatment Facility

- Kubota Membrane Bio-Reactor Facility
- Discharging to Rapid Five Infiltration Beds (RIBs)
- 360 Water and Wastewater units
- Plant Capacity 54,000 GPD Capacity can be expanded to 108,000
- Plant Treatment Capabilities:
  - 3mg/I BOD
  - 3 mg/l TSS
  - 3 mg/l TN

## Bay Front RIB Disposal



## Bay Front Effluent Pipe



#### Inside View of Bay Front





Membranes







Bay Front

## RIB During Dose video1



#### RIB After Dose Video 2



West Bay Park RIB Disposal



## West Bay Park RIB Disposal



West Bay Park RIB Disposal





#### "Providing Water and Wastewater Solutions That Make Sense"