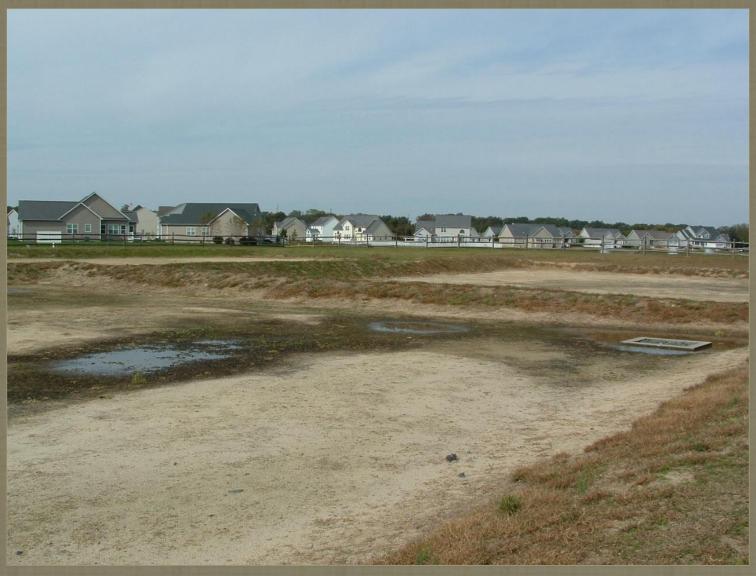

ndwater Surface

#### RIB Cross-Section



## Breeders Crown Facility



#### Breeders Crown



- Discharging to Six Rapid Infiltration Beds (RIBs)
- 63 Wastewater units
- Plant Capacity 18,900 GPD
- Plant Treatment Capabilities:
  - 30 mg/l BOD
  - 30mg/I TSS



Wastewater Treatment Facility

#### Breeders Crown RIB Disposal



#### Breeders Crown Plant View



## Previous Day RIB



#### Breeders Crown After Dosing



Country Grove Facility



### Country Grove



Wastewater Treatment Facility

- Fluidyne ISAM Sequencial Batch Reactor
- Discharging to Rapid Six Infiltration Beds (RIBs)
- 180 Water and Wastewater units
- Plant Capacity 54,000 GPD
- Plant Treatment Capabilities:
  - 10mg/I BOD
  - 10mg/ITSS
  - 10mg/I TN

#### Country Grove Previous Day



#### Country Grove After Dosing



#### Country Grove Effluent Pipe



#### Angola District RIBs (Aerial View)



#### Proposed Wandendale Facility





AESTHETIC LANDSCAPE

ATTACHMENT

N

#### Wandendale Type of Disposal

#### RIBS

- Shallow basins (18-24" deep) that accept the treated water
- 15.4 acres area approved for RIBs
- Six (6) basins
- Dose one basin per day, then let it rest for five days and rotate the basins.

## Bay Front RIB System



### Bay Front



Wastewater Treatment Facility

- Kubota Membrane Bio-Reactor Facility
- Discharging to Rapid Five Infiltration Beds (RIBs)
- 360 Water and Wastewater units
- Plant Capacity 54,000 GPD Capacity can be expanded to 108,000
- Plant Treatment Capabilities:
  - 3mg/I BOD
  - 3 mg/l TSS
  - 3 mg/l TN

## Bay Front RIB Disposal



## Bay Front Effluent Pipe



####